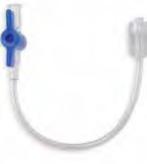

### 501857001

1-way Stopcock

Medium Pressure

0.125 Tubing OD

6.25" Extension with

PVC Tubing

Male Luer

K04-01006P