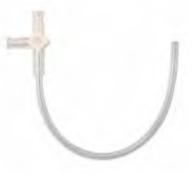

Stopcocks with Extension Tubing Examples:

3-way Stopcock Standard Pressure 0.110" Tubing OD DEHP-free PVC Tubing 5.625" Extension