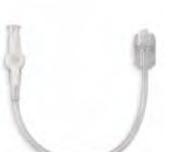

#### 501869001

3-way Stopcock Standard Pressure 0.140" Tubing OD TPU Tubing 8" Extension