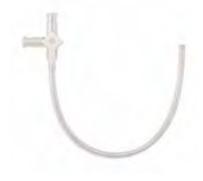

3-way Stopcock Standard Pressure 0.158" Tubing OD DEHP-free PVC Tubing 6.88" Extension