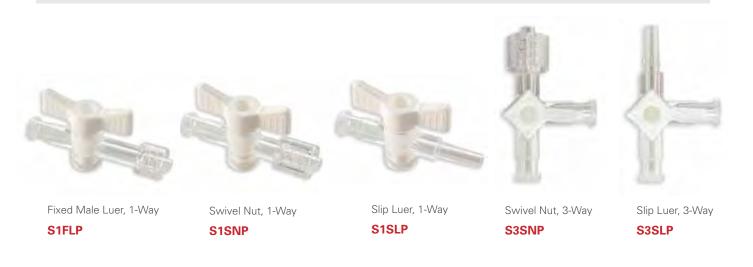

### Medium Pressure 500 PSI

Fixed Male Luer, 1-Way M1FLP

Swivel Nut, 1-Way

Slip Luer, 1-Way

M1SLP

Slip Luer, 3-Way M3SLP

Fixed Male Luer, 3-Way M3FLP

Left Rotating Male Luer, 3-Way M3RLP

Right Rotating Male Luer, 3-Way

M3RRP

Swivel Nut, 3-Way

Right Rotating Male Luer, 4-Way

M4RRP

Swivel Nut, 4-Way

Fixed Male Luer, 4-Way

Right Rotating Male Luer w/ On Handle, 4-Way

**MN4RRP** 

# High Pressure 1050 PSI

Fixed Male Luer, 1-Way

Swivel Nut, 1-Way

Right Rotating Male Luer, 1-Way

Slip Luer, 3-way

Fixed Male Luer, 3-way

H3FLP

Left Rotating Male Luer, 3-way H3RLP

Right Rotating Male Luer, 3-way **H3RRP** 

Swivel Nut, 3-way

**H3SNP** 

Fixed Male Luer, 4-way

Right Rotating Male Luer, 4-way H4RRP

Swivel Nut, 4-way