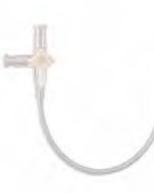

### Stopcocks with Extension Tubing

Merit offers a variety of stopcocks with tubing extensions to meet various project needs. In addition to the wide variety listed below, we can also offer a solution tailored to your needs. Contact your sales representative or OEM customer service for more information.

Stopcocks with Extension Tubing Examples:

3-way Stopcock Standard Pressure 0.110" Tubing OD DEHP-free PVC Tubing 5.625" Extension