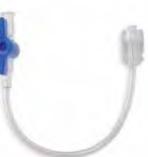

### Stopcocks with Extension Tubing

Merit offers a variety of stopcocks with tubing extensions to meet various project needs. In addition to the wide variety listed below, we can also offer a solution tailored to your needs. Contact your sales representative or OEM customer service for more information.

Stopcocks with Extension Tubing Examples:

3-way Stopcock Standard Pressure 0.110" Tubing OD DEHP-free PVC Tubing 5.625" Extension