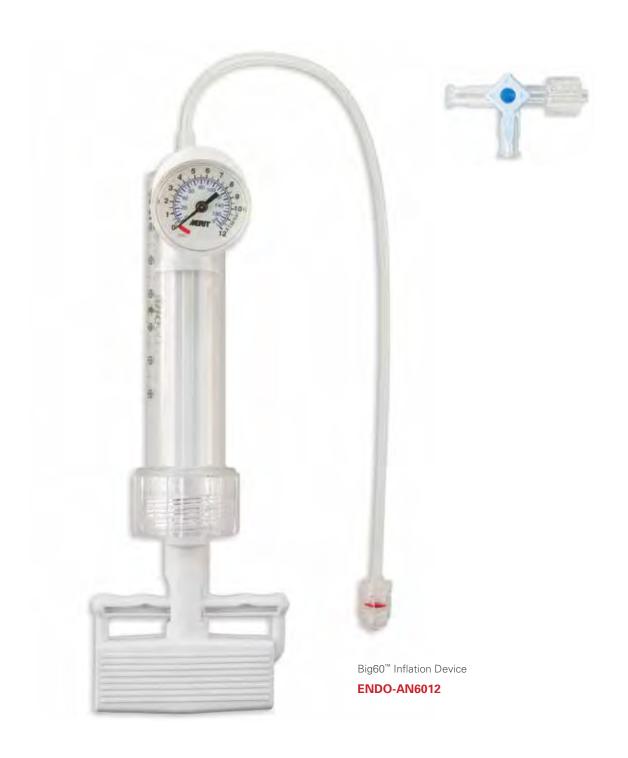

## Big60<sup>™</sup> Inflation Device

Ergonomically designed to ensure accurate inflation and deflation of interventional devices. Features an angled analog gauge for better viewing of pressure readings and a luminescent dial for low-lit procedures. Designed to monitor inflation pressures over a range of -.68 to 12 ATM/BAR (-10 to 176 psi) with an accuracy of 3% ATM/BAR. Available stand alone or call to customize to your specifications.

Display: Analog
Pressure: 12 ATM/BAR

Stopcock: 3-Way 500 PSI

Tubing: 13" (33.02cm) Extension Tubing with Male Rotating Luer

Barrel

Volume: 60ml