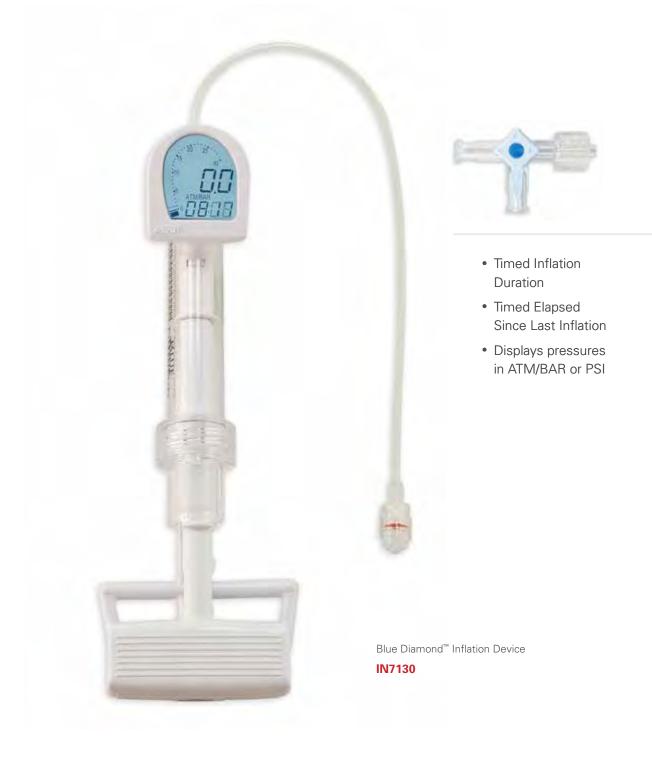

## Blue Diamond™ Digital Inflation Device

Combines the accuracy of a digital device with the simplicity of an analog system. Features one button functionality for ease of use and a large dial face with oversize time and pressure digits to enhance visibility of critical information. Available stand alone or call to customize to your specifications. Display: DigitalPressure: 30 ATM

Stopcock: 3-Way 500 PSI

Tubing: 13" (33.02cm) Extension Tubing

with Male Rotating Luer

Barrel

Volume: 20ml