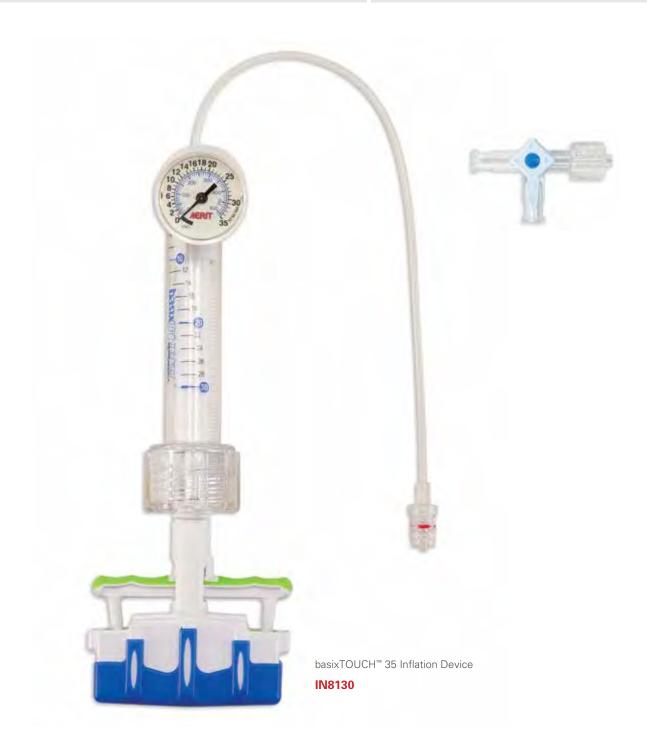

## basixTOUCH™ 35

The basixTOUCH delivers the speed you need to expand the capacity of your lab. Quick-release handle for easy release even from high-pressure inflations, accelerating deflation time. Ergonomic handle and new threads ensure that high pressures can be reached rapidly – up to 35 atm with less than 3 rotations of the handle. One-handed preparation.

Display: Analog
Pressure: 35 ATM/BAR
Stopcock: 3-Way 500 PSI

Tubing: 13" (33.02cm) Extension Tubing

with Male Rotating Luer

Barrel

Volume: 30ml