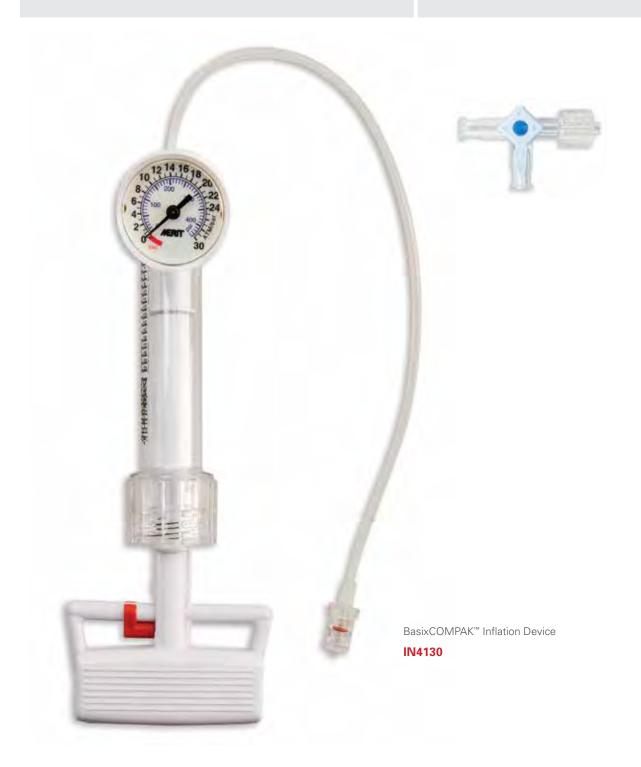

## BasixCOMPAK™ Inflation Device

Ergonomically designed to ensure accurate inflation of interventional devices. Features an angled analog gauge for better viewing of pressure readings and a luminescent dial for low-lit procedures. Available stand alone or call to customize to your specifications.

Display: Analog
Pressure: 30 ATM

Stopcock: 3-Way 500 PSI

Tubing: 13" (33.02cm) Extension Tubing

with Male Rotating Luer

Barrel

Volume: 20ml