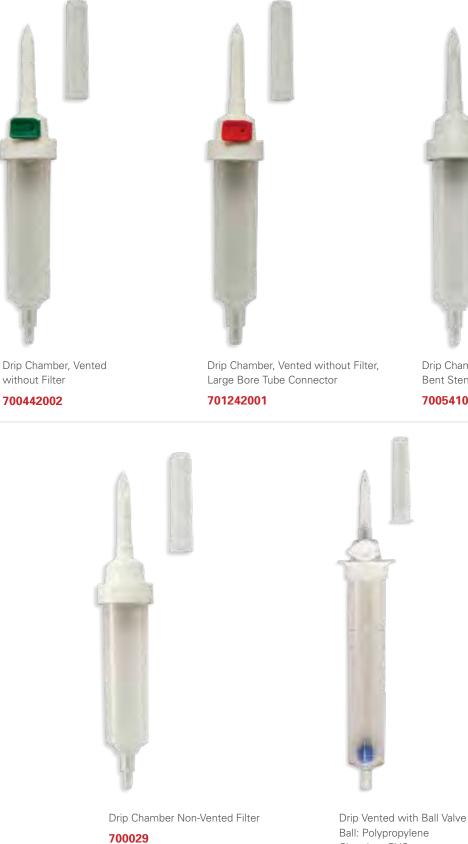

#### Drip Chambers

Many tubing sets available xwith non-DEHP material.

Cap: Polyethylene Spike/Inline Tubing Adapter: ABS Chamber: Polypropylene Vent: Polyethelyne

Drip Chamber, Vented with 15 Micron Filter

700026

Drip Chamber Non-Vented without Filter

700032

Drip Chamber Inline Non-Vented with 15 Micron Filter

700547001

## **Drip Chambers**

#### Cap: Polyethylene Spike/Inline Tubing Adapter: ABS Chamber: Polypropylene Vent: Polyethelyne

Drip Chamber Non-Vented Bent Stem

#### 700541001

Ball: Polypropylene Chamber: PVC

701610001