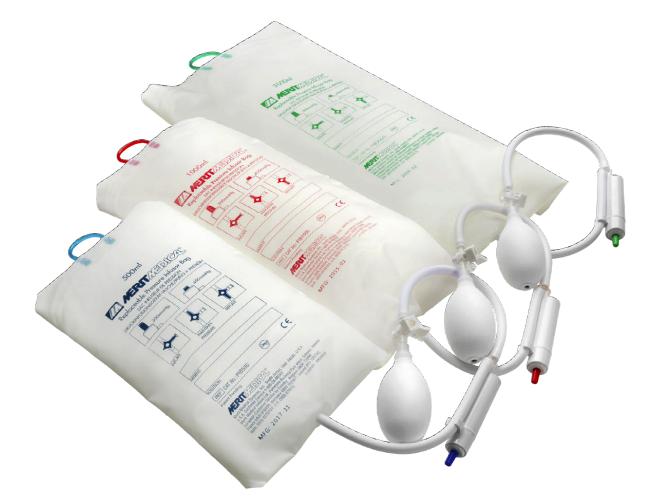

#### Pressure Infusor Bags Many tubing sets available with non-DEHP material

500ml Pressure Infusor Bag

**PIB500** 

1000ml Pressure Infusor Bag

PIB1000

3000ml Pressure Infusor Bag **PIB3000**